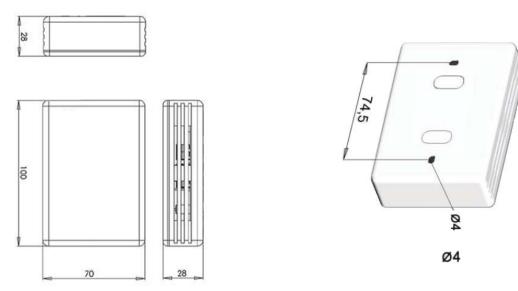

## 2. Dimensions

Figure 2.1 Device dimensions in mm and back view with fixing holes